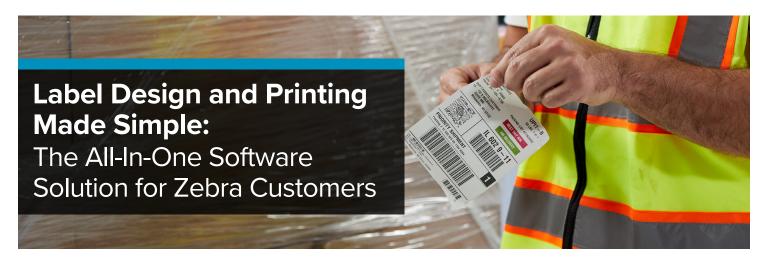

No Zebra barcode labeling solution is complete without the right software to create, automate, and manage labels. With BarTender® enterprise labeling software from Seagull Scientific, you can maximize your Zebra investment with the ideal tool set for label design, printing, and management.

# **BarTender Software from Seagull Scientific**

BarTender makes it easy to create, automate, and manage barcodes, labels, RFID tags, and more. It's a simple and scalable solution with three editions for businesses of all sizes. BarTender software completes your labeling solution by empowering these essential tasks: